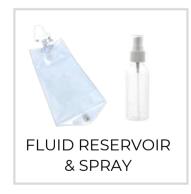

## **SYM SILICONE SPRAY**

SYM Silicone Spray is required when inserting a catheter into a Wearable intended for that purpose.

### **SYM WATER RESERVOIR**

To be used with SYMSuit and wearables.

Also separately with SYM Abdomen Simulator, SYM Female Genital Simulator and SYM Male Genital Simulator.