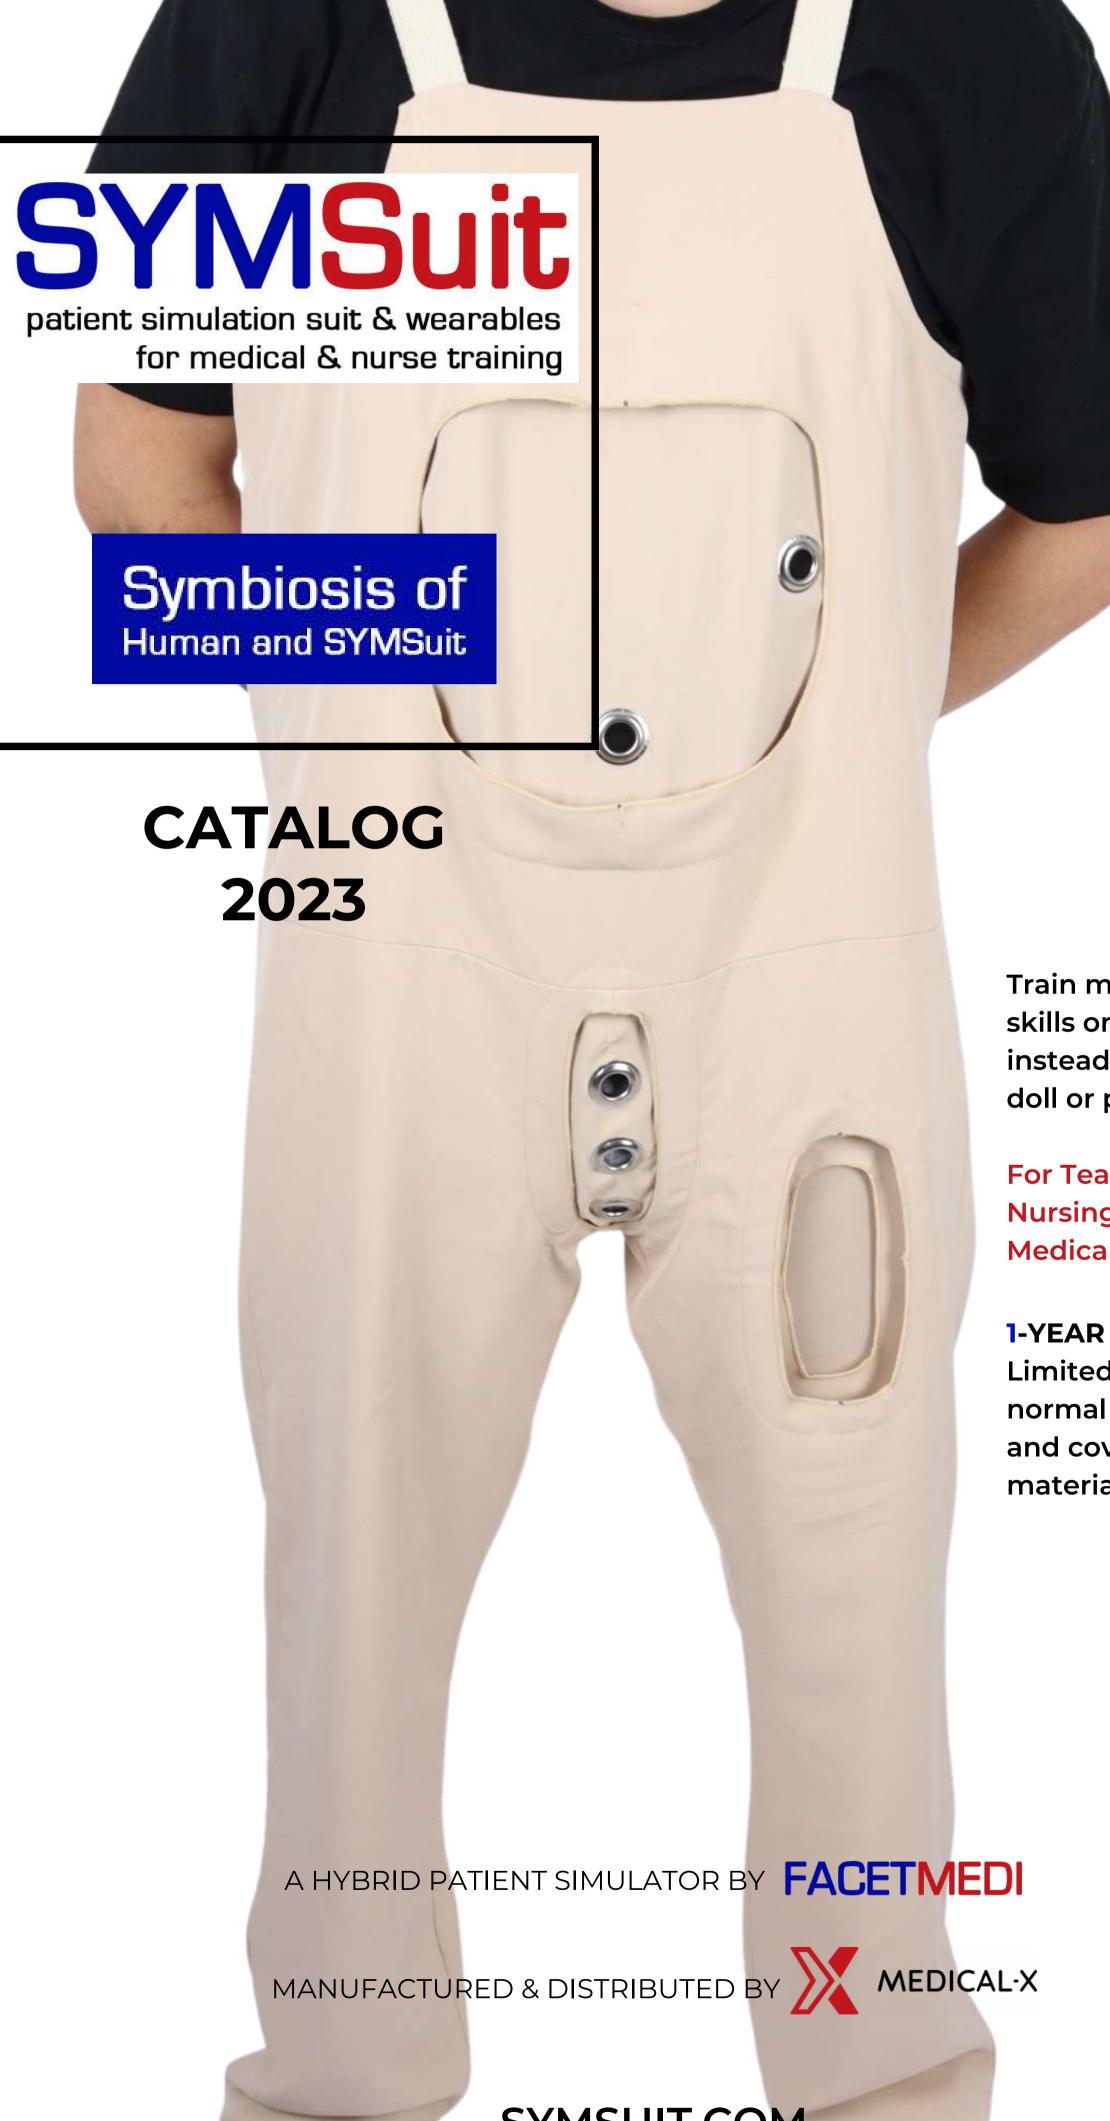

Train medical and nursing skills on a Real Person instead of on a manikin, doll or phantom

For Teaching Hospitals,

Nursing Schools, Skills Labs, **Medical Industry** 

#### **SYMSuit Sizes L & XL**

SYMSuit makes it possible to train skills on a Real Person, for example a fellow student.

SYMSuit is put on over your own clothes and has a comfortable fit.

7 Wearables and the SYM Water Reservoir can be attached to the Patient Simulation Suit. This allows medical and nursing skills to be practiced. The individual wearables state which these are.

- **1** SYM Abdomen Simulator\*
- 1 SYM Buttock Simulator
- **1** SYM Female Genital Simulator\*
- **1** SYM Male Genital Simulator\*
- 1 SYM Thigh Simulator
- **1** SYM Ulcer Simulator
- **1** SYM Wound Simulator

All wearables can also be used separately from SYMSuit

for standalone training.

- \* Accessories needed:
- SYM Display Holder
- SYM Water Reservoir