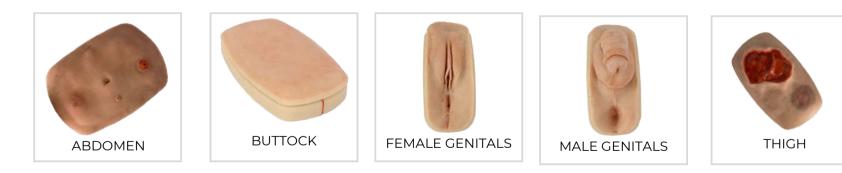

- **1** SYM Abdomen Simulator\*
- 1 SYM Buttock Simulator
- **1** SYM Female Genital Simulator\*
- **1** SYM Male Genital Simulator\*
- 1 SYM Thigh Simulator
- **1** SYM Ulcer Simulator
- **1** SYM Wound Simulator

#### SYM ABDOMEN SIMULATOR

SYM Abdomen Simulator as Multi Skills Trainer (7 skills) makes it possible to train on a Real Person, for example a fellow student. SYM Abdomen Simulator is attached to SYMSuit and SYM Water Reservoir (3 connection points).

### SYM BUTTOCK SIMULATOR

SYM Buttock Simulator makes it possible to train on a Real Person, for example a fellow student. SYM Buttock Simulator is attached to the back of SYMSuit.

You can also train separately from SYMSuit.

## SYM FEMALE GENITAL SIMULATOR

SYM Female Genital Simulator makes it possible to train on a Real Person, for example a fellow student. SYM Female Genital Simulator is attached to SYMSuit and SYM Water Reservoir.

## SYM MALE GENITAL SIMULATOR

SYM Male Genital Simulator makes it possible to train on a Real Person, for example a fellow student. SYM Male Genital Simulator is attached to SYMSuit.

Medical and Nursing Skills to practise with equal preparation and implementation as usual in your healthcare institution:

## SYM THIGH SIMULATOR

SYM Thigh Simulator makes it possible to train on a Real Person, for example a fellow student. SYM Thigh Simulator is attached to the front of SYMSuit.

You can also train separately from SYMSuit.