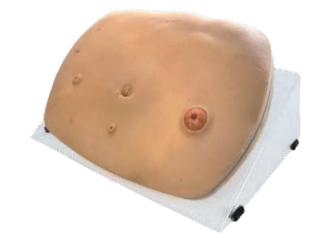

### SYM BUTTOCK SIMULATOR

SYM Buttock Simulator makes it possible to train on a Real Person, for example a fellow student. SYM Buttock Simulator is attached to the back of SYMSuit.

You can also train separately from SYMSuit.

Medical and Nursing Skills to practise with equal preparation and implementation as usual in your healthcare institution:

- Intramuscular Injection
- Subcutaneous Injection

For the injection water or air can be used.

The water is automatically drained via an ingenious system.

Materials shown are only intended to illustrate the possibilities of SYM Buttock Simulator