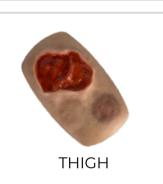

## SYM THIGH SIMULATOR

SYM Thigh Simulator makes it possible to train on a Real Person, for example a fellow student. SYM Thigh Simulator is attached to the front of SYMSuit.

You can also train separately from SYMSuit.

Medical and Nursing Skills to practise with equal preparation and implementation as usual in your healthcare institution:

- Wound Care
- Intramuscular Injection

Materials shown are only intended to illustrate the possibilities of SYM Thigh Simulator

- Subcutaneous Injection
- Hematoma Care

Use of specific bandage, ointments or disinfectants is possible.

For the injection water or air can be used. The water is automatically drained via an ingenious system.