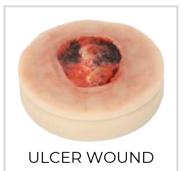

#### SYM ULCER SIMULATOR

SYM Ulcer Simulator makes it possible to train on a Real Person, for example a fellow student. SYM Ulcer Simulator is attached to the back of SYMSuit.

You can also train separately from SYMSuit.

Medical and Nursing Skills to practise with equal preparation and implementation as usual in your healthcare institution:

• Pressure ulcer and wound care, decubitus

Use of specific bandage, ointments or disinfectants is possible.