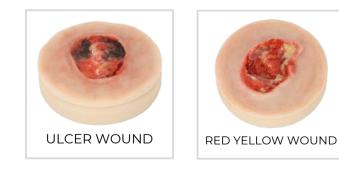

#### SYM ULCER SIMULATOR

SYM Ulcer Simulator makes it possible to train on a Real Person, for example a fellow student. SYM Ulcer Simulator is attached to the back of SYMSuit.

You can also train separately from SYMSuit.

#### **SYM WOUND SIMULATOR**

SYM Wound Simulator makes it possible to train on a Real Person, for example a fellow student. SYM Wound Simulator is attached to the back of SYMSuit.

You can also train separately from SYMSuit.