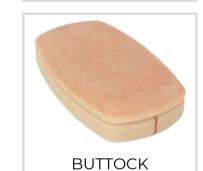

### SYM BUTTOCK SIMULATOR

SYM Buttock Simulator makes it possible to train on a Real Person, for example a fellow student. SYM Buttock Simulator is attached to the back of SYMSuit.

You can also train separately from SYMSuit.

Medical and Nursing Skills to practise with equal preparation and implementation as usual in your healthcare institution:

- Intramuscular Injection
- Subcutaneous Injection

For the injection water or air can be used.

The water is automatically drained via an ingenious system.

Materials shown are only intended to illustrate the possibilities of SYM Buttock Simulator