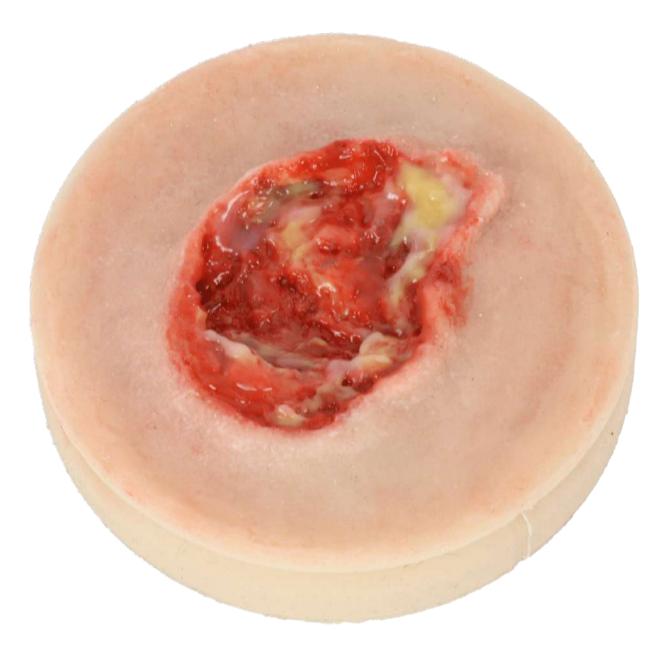

#### **SYM WOUND SIMULATOR**

SYM Wound Simulator makes it possible to train on a Real Person, for example a fellow student. SYM Wound Simulator is attached to the back of SYMSuit.

You can also train separately from SYMSuit.

Medical and Nursing Skills to practise with equal preparation and implementation as usual in your healthcare institution:

• Wound Care

Use of specific bandage, ointments or disinfectants is possible.