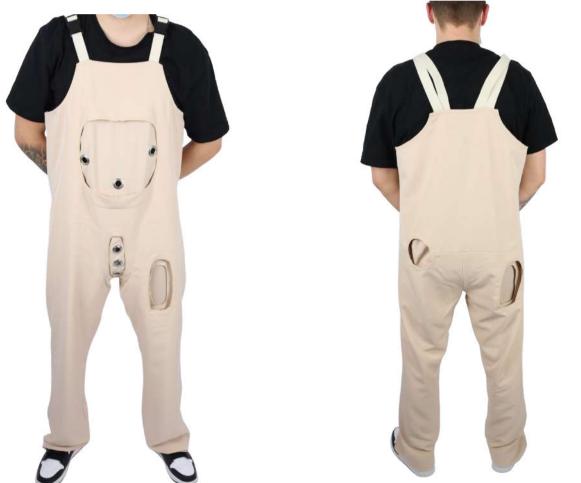

#### **SYMSuit All-In**

#### SYMSuit All-In including

**1** SYM Suitcase 2 SYMSuits sizes L & XL 7 wearables for connecting with SYMSuit & for stand-alone training **1** SYM Display Holder -accessory for stand-alone training-**1** SYM Fluid Reservoir **1** SYM Silicone Spray -lubricant-**1** User Manual

#### **SYMSuit Sizes L & XL**

SYMSuit makes it possible to train skills on a Real Person, for example a fellow student.

SYMSuit is put on over your own clothes and has a comfortable fit.

7 Wearables and the SYM Water Reservoir can be attached to the Patient Simulation Suit. This allows medical and nursing skills to be practiced. The individual wearables state which these are.

- **1** SYM Abdomen Simulator\*
- 1 SYM Buttock Simulator
- **1** SYM Female Genital Simulator\*
- **1** SYM Male Genital Simulator\*
- 1 SYM Thigh Simulator
- **1** SYM Ulcer Simulator
- **1** SYM Wound Simulator