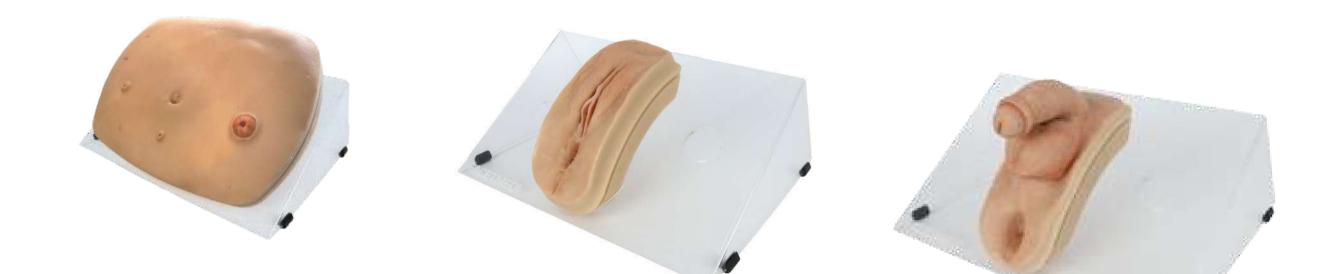

#### SYM ABDOMEN SIMULATOR

SYM Abdomen Simulator as Multi Skills Trainer (7 skills) makes it possible to train on a Real Person, for example a fellow student. SYM Abdomen Simulator is attached to SYMSuit and SYM Water Reservoir (3 connection points).

## SYM FEMALE GENITAL SIMULATOR

SYM Female Genital Simulator makes it possible to train on a Real Person, for example a fellow student. SYM Female Genital Simulator is attached to SYMSuit and SYM Water Reservoir.

## SYM MALE GENITAL SIMULATOR

SYM Male Genital Simulator makes it possible to train on a Real Person, for example a fellow student. SYM Male Genital Simulator is attached to SYMSuit.

Medical and Nursing Skills to practise with equal preparation and implementation as usual in your healthcare institution: