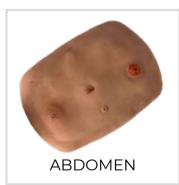

#### SYM ABDOMEN SIMULATOR

SYM Abdomen Simulator as Multi Skills Trainer (7 skills) makes it possible to train on a Real Person, for example a fellow student. SYM Abdomen Simulator is attached to SYMSuit and SYM Water Reservoir (3 connection points).

Medical and Nursing Skills to practise with equal preparation and implementation as usual in your healthcare institution.

With the SYM Display Holder and SYM Water Reservoir you can also train separately from SYMSuit.

Materials, SYM Display Holder and SYM Water Reservoir shown are only intended to illustrate the possibilities and can be inserted or attached to SYM Abdomen Simulator

AL

Attached SYM Water Reservoir makes it possible to introduce or drain liquids such as water