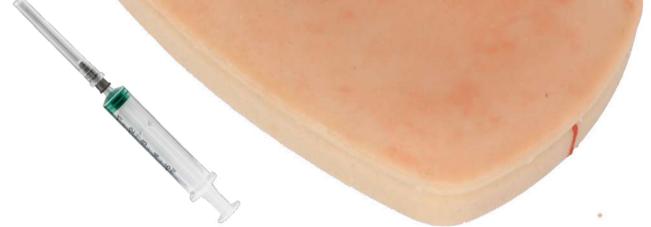

## SYM THIGH SIMULATOR

SYM Thigh Simulator makes it possible to train on a Real Person, for example a fellow student. SYM Thigh Simulator is attached to the front of SYMSuit.

You can also train separately from SYMSuit.

Medical and Nursing Skills to practise with equal preparation and implementation as usual in your healthcare institution:

- Wound Care
- Intramuscular Injection

Materials shown are only intended to illustrate the possibilities of SYM Thigh Simulator

- Subcutaneous Injection
- Hematoma Care

Use of specific bandage, ointments or disinfectants is possible.

For the injection water or air can be used. The water is automatically drained via an ingenious system.