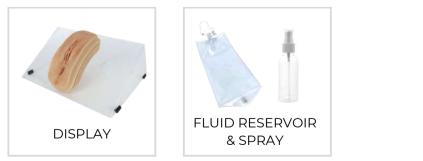

#### SYM DISPLAY HOLDER

With the SYM Display Holder you can also train separately from SYMSuit.

To be used with SYM Abdomen Simulator, SYM Female Genital Simulator, SYM Male Genital Simulator and SYM Water Reservoir as shown

### **SYM WATER RESERVOIR**

To be used with SYMSuit and wearables.

Also separately with SYM Abdomen Simulator, SYM Female Genital Simulator and SYM Male Genital Simulator.