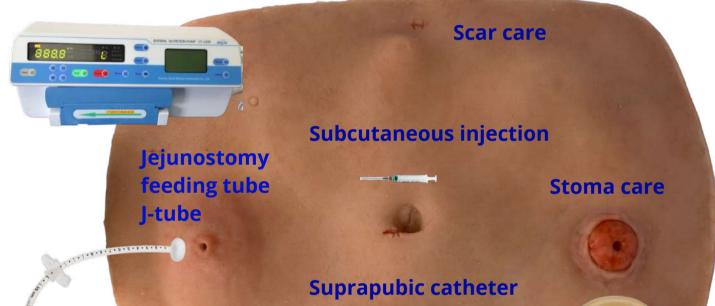

#### SYM ABDOMEN SIMULATOR

SYM Abdomen Simulator as Multi Skills Trainer (7 skills) makes it possible to train on a Real Person, for example a fellow student. SYM Abdomen Simulator is attached to SYMSuit and SYM Water Reservoir (3 connection points).

Medical and Nursing Skills to practise with equal preparation and implementation as usual in your healthcare institution.

With the SYM Display Holder and SYM Water Reservoir you can also train separately from SYMSuit.

Materials, SYM Display Holder and SYM Water Reservoir shown are only intended to illustrate the possibilities and can be inserted or attached to SYM Abdomen Simulator

AL

Attached SYM Water Reservoir makes it possible to introduce or drain liquids such as water