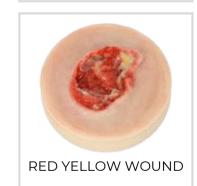

#### **SYM WOUND SIMULATOR**

SYM Wound Simulator makes it possible to train on a Real Person, for example a fellow student. SYM Wound Simulator is attached to the back of SYMSuit.

You can also train separately from SYMSuit.

Medical and Nursing Skills to practise with equal preparation and implementation as usual in your healthcare institution:

• Wound Care

Use of specific bandage, ointments or disinfectants is possible.