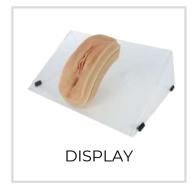

#### SYM DISPLAY HOLDER

With the SYM Display Holder you can also train separately from SYMSuit.

To be used with SYM Abdomen Simulator, SYM Female Genital Simulator, SYM Male Genital Simulator and SYM Water Reservoir as shown