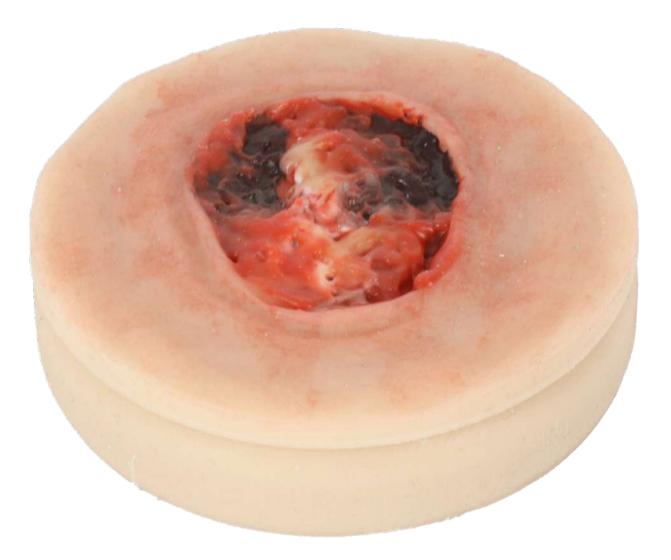

#### SYM ULCER SIMULATOR

SYM Ulcer Simulator makes it possible to train on a Real Person, for example a fellow student. SYM Ulcer Simulator is attached to the back of SYMSuit.

You can also train separately from SYMSuit.

Medical and Nursing Skills to practise with equal preparation and implementation as usual in your healthcare institution:

• Pressure ulcer and wound care, decubitus

Use of specific bandage, ointments or disinfectants is possible.