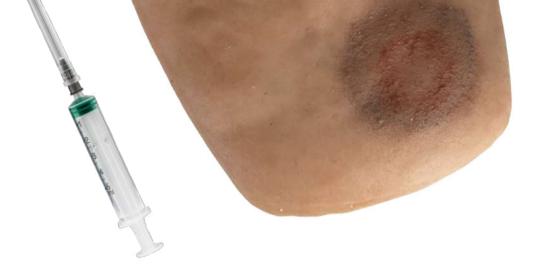

Medical and Nursing Skills to practise with equal preparation and implementation as usual in your healthcare institution:

- Wound Care
- Intramuscular Injection

Materials shown are only intended to illustrate the possibilities of SYM Thigh Simulator

- Subcutaneous Injection
- Hematoma Care

Use of specific bandage, ointments or disinfectants is possible.

For the injection water or air can be used. The water is automatically drained via an ingenious system.