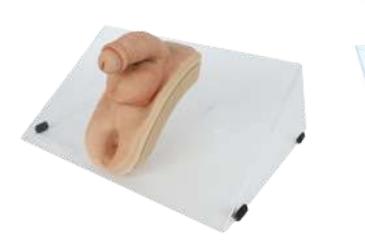

#### SYM DISPLAY HOLDER

With the SYM Display Holder you can also train separately from SYMSuit.

To be used with SYM Abdomen Simulator, SYM Female Genital Simulator, SYM Male Genital Simulator and SYM Water Reservoir as shown