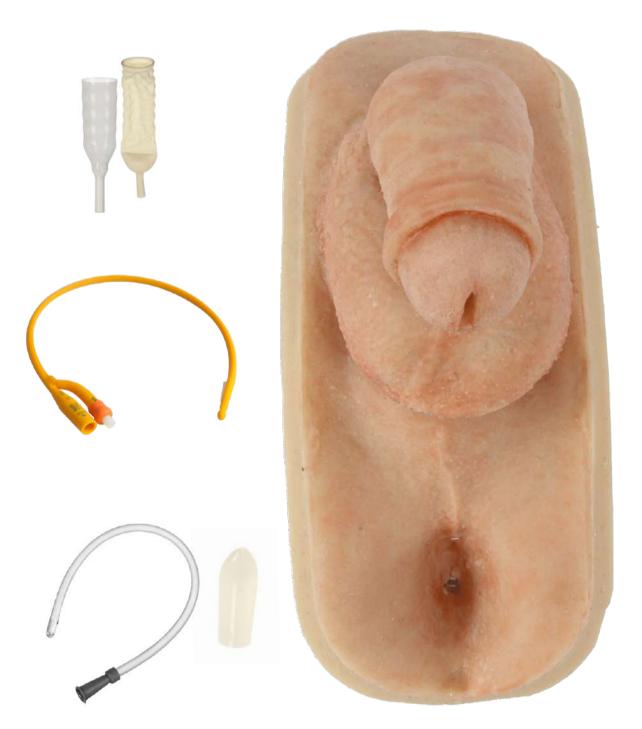

## SYM MALE GENITAL SIMULATOR

SYM Male Genital Simulator makes it possible to train on a Real Person, for example a fellow student. SYM Male Genital Simulator is attached to SYMSuit.

Medical and Nursing Skills to practise with equal preparation and implementation as usual in your healthcare institution:

- Male Urethral Catheterization
- Change catheter bag
- Bladder Irrigation
- Applying a condom catheter

Materials, SYM Display Holder and SYM Water Reservoir shown are only intended to illustrate the possibilities and can be inserted or attached to SYM Male Genital Simulator

- Colonic Irrigation
- Insertion of suppositories, ennemas, rectiole
- Inserting of rectal cannulas

The urinary catheter and rectal cannula opens into a Water Reservoir, which makes it possible to introduce or drain liquids such as water

With the SYM Display Holder and SYM Water Reservoir you can also train separately from SYMSuit