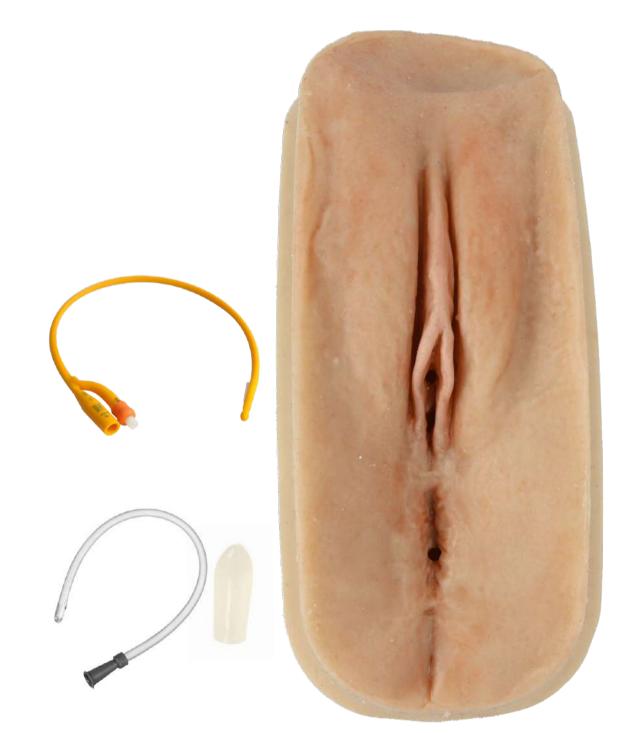

## SYM FEMALE GENITAL SIMULATOR

SYM Female Genital Simulator makes it possible to train on a Real Person, for example a fellow student. SYM Female Genital Simulator is attached to SYMSuit and SYM Water Reservoir.

Medical and Nursing Skills to practise with equal preparation and implementation as usual in your healthcare institution:

- Female Urethral Catheterization
- Change catheter bag
- Bladder Irrigation
- Colonic Irrigation

Materials, SYM Display Holder and SYM Water Reservoir shown are only intended to illustrate the possibilities and can be inserted or attached to SYM Female Genital Simulator

- Insertion of suppositories, ennemas, rectiole
- Inserting of rectal cannulas

The urinary catheter and rectal cannula opens into a Water Reservoir, which makes it possible to introduce or drain liquids such as water

With the SYM Display Holder and SYM Water Reservoir you can also train separately from SYMSuit